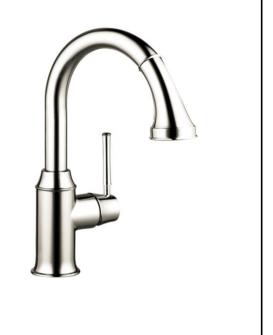

## **SPECIFICATION** SHEET - fittings

| BRAND:                         | hansgrohe                                                                                                                                  | F |
|--------------------------------|--------------------------------------------------------------------------------------------------------------------------------------------|---|
| ORIGIN:                        | Germany                                                                                                                                    | 1 |
| SERIES:                        | Sink Mixers                                                                                                                                | 1 |
| PRODUCT<br>DESCRIPTION:        | Allegra Talis C Single lever kitchen mixer with pull-out dual sprays • Flow rate: 10 l./min. at 3 bar • Flow pressure; 1~5 bar (15~70 psi) |   |
| MODEL No.                      | 04216 830                                                                                                                                  | Ī |
| FINISH/COLOUR:                 | Polished Nickel                                                                                                                            | Ī |
| DIMENSIONS:                    |                                                                                                                                            | Ī |
| OPTIONAL<br>MATCHING<br>PARTS: | 2x Angle valve ½"x 9/16"                                                                                                                   | 1 |

## Product Photo:

Technical Informations: Suitable for continous flow water heater

| REMINDER: | Pipe flushing must be done before faucets are installed. Failure to do so voids the warranty.                |
|-----------|--------------------------------------------------------------------------------------------------------------|
|           | Do not use cleaners containing abrasive cleansers, ammonia, bleach, acids, waxes, alcohol, solvents or other |